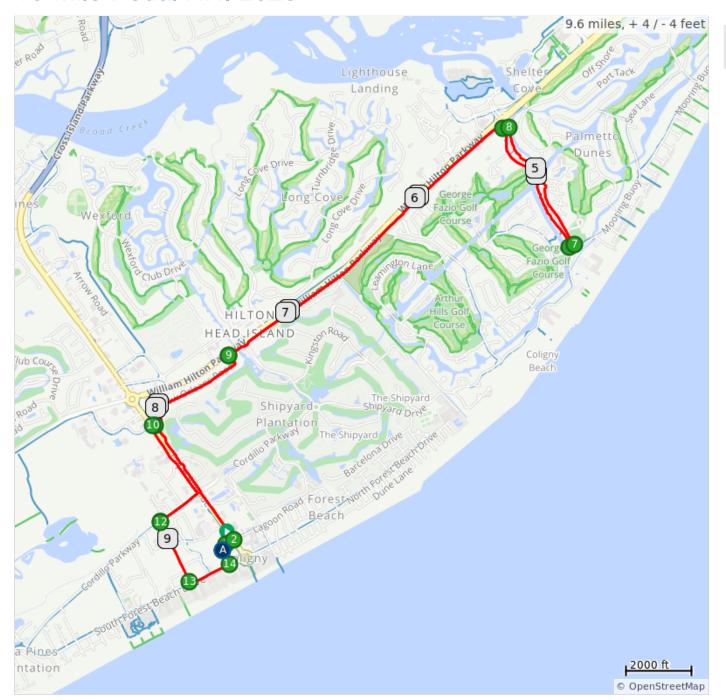

## 10-mile Pedal HHI 2023

A. Lowcountry Celebration Park

## 10-mile Pedal HHI 2023

| Dist | Туре | Note                                                           |
|------|------|----------------------------------------------------------------|
| 0.0  | •    | Start of route                                                 |
| 0.1  |      | L onto Pope Avenue                                             |
| 0.9  |      | R on New Orleans bike path                                     |
| 1.6  |      | R William Hilton Parkway bike path                             |
| 3.6  |      | R Queens Folly Rd.<br>(Palmetto Dunes) bike path               |
| 4.5  |      | Before the traffic circle, cross road.                         |
| 4.5  |      | L on Queens Folly Rd bike path                                 |
| 5.3  |      | L on William Hilton Pkwy<br>bike path                          |
| 7.4  |      | L on New Orleans Rd bike path                                  |
| 8.1  |      | Cross Pope Ave at New Orleans light then turn L onto bike path |

| 8.1 n | niles. | +4/-4 | feet |
|-------|--------|-------|------|
|-------|--------|-------|------|

| Dist | Туре | Note                                                              |
|------|------|-------------------------------------------------------------------|
| 8.9  |      | R onto Cordillo Parkway bike path                                 |
| 8.9  |      | L onto Deallyon Ave bike path                                     |
| 9.3  |      | L onto S Forest Beach Dr bike path                                |
| 9.5  |      | L into back parking<br>entrance to Lowcountry<br>Celebration Park |
| 9.6  |      | End of route                                                      |