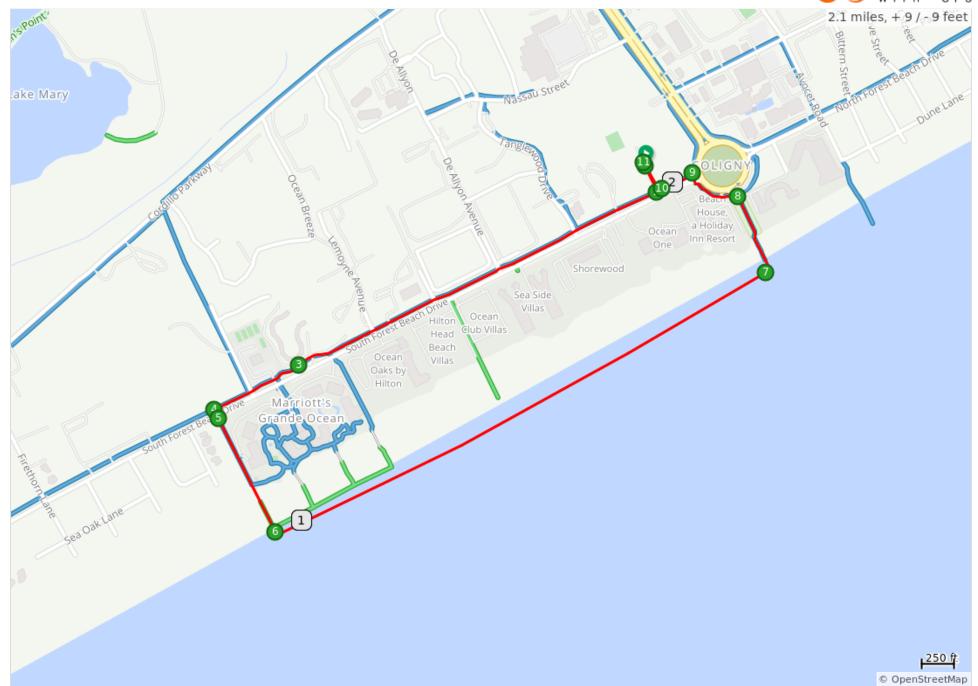

## 2-mile Family Fun Pedal HHI 2023

## 2-mile Family Fun Pedal HHI 2023

| Dist | Туре | Note                                                           |
|------|------|----------------------------------------------------------------|
| 0.0  | •    | Start of route                                                 |
| 0.0  |      | R on S Forest Beach bike path                                  |
| 0.6  |      | Keep L                                                         |
| 0.8  |      | Cross road just past Marriott Grande                           |
| 0.8  |      | Continue to beach on access path                               |
| 1.0  |      | At beach turn L                                                |
| 1.8  |      | L at lifeguard chair. Towards<br>Coligny Circle                |
| 1.9  |      | At Coligny Circle turn L to crosswalk across S Forest Beach Dr |
| 2.0  |      | L on bike path                                                 |
| 2.0  |      | R into Celebration Park parking                                |
| 2.1  |      | End of route                                                   |

2.1 miles. +9/-9 feet

\_\_\_\_\_