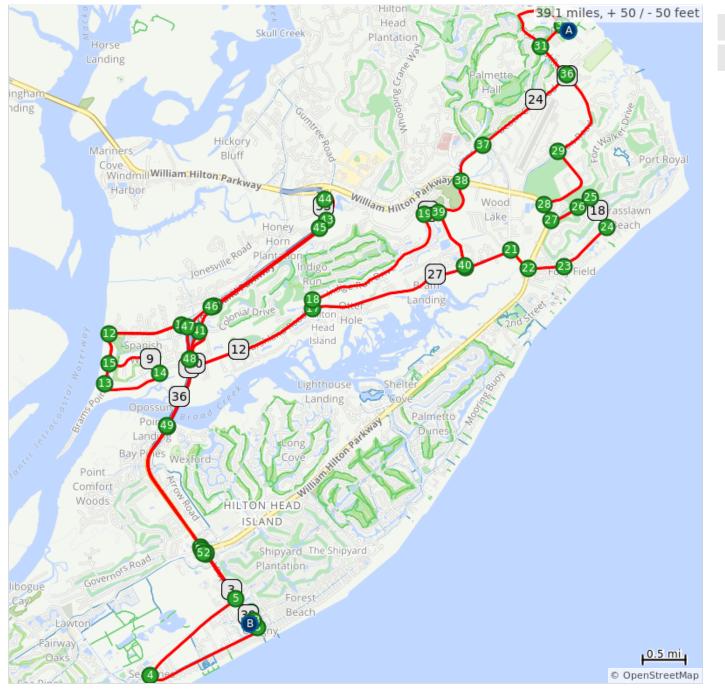

## 40-mile Pedal HHI 2023

- A. Barker Field Rest Stop
- B. Finish!

## 40-mile Pedal HHI 2023

| Dist | Туре     | Note                                                              |
|------|----------|-------------------------------------------------------------------|
| 0.0  | <b>Q</b> | Start of route                                                    |
| 0.0  |          | R on Pope Ave                                                     |
| 0.1  |          | R at circle (1st exit) onto S<br>Forest Beach Dr                  |
| 1.5  |          | R onto Cordillo Pkwy                                              |
| 2.9  |          | L onto Pope Ave                                                   |
| 3.5  |          | Stay in L lane thru Sea<br>Pines Circle                           |
| 3.5  |          | At Sea Pines Circle, take<br>the 2nd exit onto Palmetto<br>Bay Rd |
| 5.3  |          | Continue onto Cross Island<br>Pkwy                                |
| 6.1  |          | Marshland Road exit toward<br>Spanish Wells Road                  |
| 6.4  |          | L onto Marshland Rd                                               |
| 6.7  |          | Continue onto Spanish<br>Wells Rd                                 |

## 6.7 miles. +9/-9 feet

| Dist                   | Туре | Note                                                |
|------------------------|------|-----------------------------------------------------|
| 17.8                   |      | L onto Grasslawn Ave                                |
| 18.2                   |      | Grasslawn Ave turns L and becomes Clubhouse Dr      |
| 18.4                   |      | Slight R onto Coggins Point<br>Rd                   |
| 18.7                   |      | R onto William Hilton Pkwy                          |
| 18.9                   |      | R at the 1st cross street<br>onto Union Cemetery Rd |
| 19.9                   |      | R onto Dillon Rd                                    |
| 21.0                   |      | Continue onto Fish Haul Rd                          |
| 21.5                   |      | R onto Baygall Rd                                   |
| 21.8                   |      | R onto Mitchelville Rd                              |
| 21.9                   |      | L into Barker Field REST<br>STOP                    |
| 21.9                   |      | Exit REST STOP and turn<br>R onto Mitcheviille Rd   |
| 22.3                   |      | L onto Fish Haul Rd                                 |
| 23.5                   |      | R onto Beach City Rd                                |
| 6.4 miles. +10/-9 feet |      |                                                     |

| Dist | Туре | Note                                                                |
|------|------|---------------------------------------------------------------------|
| 7.5  |      | Continue onto Brams Point<br>Rd                                     |
| 8.1  |      | L onto Widewater Rd                                                 |
| 8.8  |      | L onto McIntosh Rd                                                  |
| 9.6  |      | R onto Brams Point Rd                                               |
| 10.8 |      | Continue straight onto<br>Marshland Rd                              |
| 13.0 |      | L onto Golden Bear Way                                              |
| 13.1 |      | R onto Indigo Run Drive                                             |
| 14.9 |      | At the traffic circle, take the<br>1st exit onto Leg O Mutton<br>Rd |
| 15.8 |      | L onto Marshland Rd                                                 |
| 16.4 |      | At the traffic circle, take the<br>1st exit onto Mathews Dr         |
| 16.7 |      | Continue thru light onto<br>Folly Field Rd                          |
| 17.1 |      | L to stay on Folly Field Rd                                         |

## 10.5 miles. +12/-12 feet

\_ \_ \_ \_ \_ \_ \_ \_ \_

| Dist | Туре | Note                                                                     |
|------|------|--------------------------------------------------------------------------|
| 24.8 |      | At the traffic circle, take the<br>1st exit and stay on Beach<br>City Rd |
| 25.3 |      | Continue thru light onto<br>Gardner Dr                                   |
| 25.9 |      | L onto Leg O Mutton Rd                                                   |
| 26.6 |      | R onto Marshland Rd                                                      |
| 30.5 |      | R onto the Cross Island<br>Pkwy West ramp                                |
| 30.8 |      | Merge onto Cross Island<br>Pkwy                                          |
| 32.5 |      | Gum Tree Rd exit                                                         |
| 32.9 |      | Stay L at fork toward<br>Coastal Discovery Museum                        |
| 33.3 |      | L onto the ramp to Cross<br>Island Pkwy                                  |
| 34.8 |      | Marshland Rd exit toward<br>Spanish Wells Rd                             |

| Dist | Туре | Note                                                 |
|------|------|------------------------------------------------------|
| 35.2 |      | Cross Marshland Rd and continue on Cross Island ramp |
| 35.5 |      | Merge onto Cross Island<br>Pkwy                      |
| 36.4 |      | Continue onto Palmetto Bay<br>Rd                     |
| 38.0 |      | Slight L to stay on<br>Palmetto Bay Rd               |
| 38.0 |      | Enter the traffic circle                             |
| 38.1 |      | 2nd exit off the traffic circle onto Pope Ave        |
| 39.1 |      | R into Lowcountry<br>Celebration Park                |
| 39.1 |      | End of route                                         |